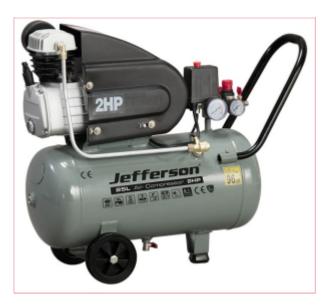

## JEFC025L08B-230 Compressor 25 Litre Direct Drive 2HP

Part No: JEFC025L08B-230 Price: £149.95 (exc VAT) | £179.94 (inc VAT)

## **Specifications**

JEFC025L08B-230 Compressor 25 Litre Direct Drive 2HP

- Comes complete with pressure regulator
- Front rubber mounted feet with rear wheel mount
- Welded tank to comply with the latest safety requirements
- Direct-drive, motor to pump assembly
- Aluminium head with cast-iron cylinder