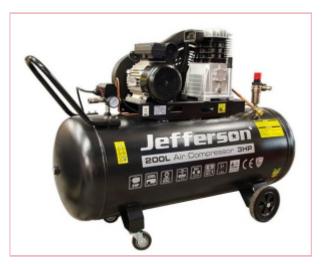

## JEFC200L10B-230 Compressor 200 litre

Part No: JEFC200L10B-230

**Price:** £795.00 (exc VAT) | £954.00 (inc VAT)

## **Specifications**

JEFC200L10B-230 Compressor 200 litre

## Features:

- Fitted with a heavy duty single-phase 3HP motor
- Heavy-duty cylinders with alloy heads for improved heat dissipation
- Comes complete with pressure regulator with moisture trap
- Large and solid wheels for ease of mobility
- Twin front castor wheel for improved stability and manoeuvrability
- Drive guards offer protection to the fly-wheel and belt assembly
- Powder-coated tank
- Twin pressure gauges showing tank and working pressure