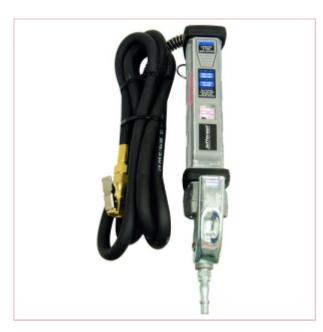

## **Specifications**

JEFGTLLCLC06 Professional Tyre Inflator 2750mm Hose

This inflator features a 2750mm long air hose which allows the operator to inflate the tyre from a distance.

This is particularly beneficial when inflating tyres in a protective cage, especially Split Rim types.

This does reduce the possibility of injury when inflating tyre beads to seat on the wheel rims.

## Features:

- Push/pull valve connector
- 360° turning capacity

30-07-2025 1/2

- Extra large easy to read gauge
- Rubber protective bumper

## Specifications:

- Inlet Fitting 1/4" Male BSP Thread 1/4" Male (Quick Release)
- Outlet Fitting Clip connector
- Inflation Flow Rate 500L/min @ 13bar
- Operating Temperature Range -10°C to 60°C
- Accuracy 2psi / 0.1bar