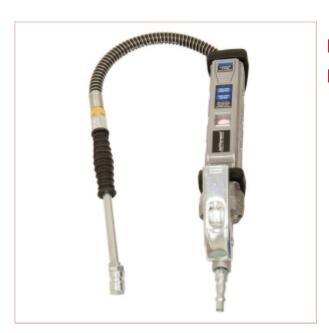

## JEFGTYLTPC05 Professional Tyre Inflator 500mm Hose

Part No: JEFGTYLTPC05

**Price:** £49.95 (exc VAT) | £59.94 (inc VAT)

## Features:

- Fitted with magnified linear pressure gauge, dual-calibrated in psi and bar scales, with parallax correction
- Flexible hose fitted with twin push-on air connector and hanging ring
- Tested and calibrated to comply with EN 12645:2014
- This inflator is supplied with a serial-numbered calibration certificate

## Specifications:

- Pressure Regulation Max Inlet: 200psi / 13.8bar / Min Inlet Pressure: 100psi / 7bar
- Inlet Fitting 1/4" Male BSP Thread 1/4" Male (Quick Release)
- Outlet Fitting Twin Hold On
- Inflation Flow Rate 500L/min @ 13bar