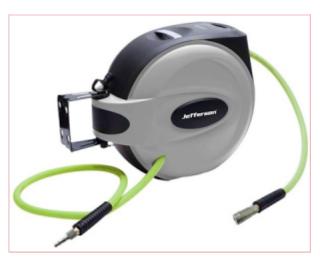

## JEFHOSRL15-3-8HVP 15m 3/8" Auto Retracting Hose

Part No: JEFHOSRL15-3-8HVP

**Price:** £111.67 (exc VAT) | £134.00 (inc VAT)

## **Specifications**

JEFHOSRL15-3-8HVP 15m 3/8" Auto Retracting Hi-Vis Hose

- Air hose manufactured from a kink-resistant rubber hybrid that delivers performance, flexibility & durability down to temperatures as low as -40°
- Retractable air hose reel with impact-resistant polypropylene casing with heavy-duty 180° swivel bracket for wall & ceiling mounting
- Auto layering mechanism distributes air hose evenly within the reel housing & prevents jamming
- Hose manufactured in accordance with EN ISO 5774:2016
- High-vis design to maximise safety in the working environment
- Inner tube and outer coating are manufactured from industrial grade Thermoplastic Rubber (TPR) with braided, high-tensile textile reinforcing
- Hose remains flexible even at low temperatures and can be locked at any length