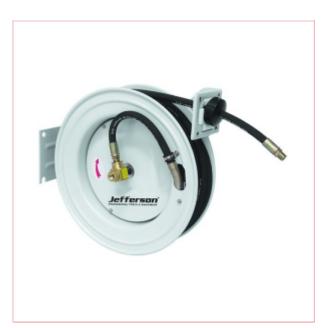

## JEFHOSRL15-3-8P 3/8" 15m Air Hose Reel Auto Retracting

Part No: JEFHOSRL15-3-8P

**Price:** £112.50 (exc VAT) | £135.00 (inc VAT)

## **Specifications**

JEFHOSRL15-3-8P 3/8" 15m Air Hose Reel Auto Retracting

Silicone-free product suitable for professional garages, workshops, as well as agricultural & industrial environments

## Features:

- Retractable air hose reel with industrial steel casing & corrosion-resistant, powder-coated finish
- Heavy-duty, L-shaped bracket that enables the unit to be wall, floor or ceiling mounted
- Spring-powered, auto-rewind mechanism
- $\bullet$  Premium rubber airhose delivers performance, flexibility & durability, even in cold temperatures as low as -40  $^{\circ}\text{C}$