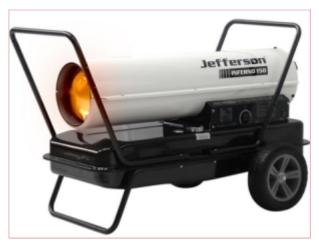

## Jefferson JEFHTSPC150 Inferno 150 Space Heater

Part No: JEFHTSPC150

**Price:** £557.50 (exc VAT) | £669.00 (inc VAT)

## **Specifications**

Jefferson JEFHTSPC150 Inferno 150 Space Heater

Trolley mounted for easy mobility.

Adjustable thermostat to control heat output.

Powder coated housing remains cool to the touch.

Stainless steel combustion chamber.