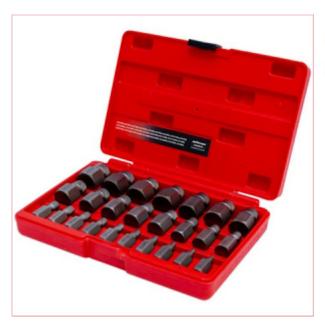

## JEFSCREX25 25 piece Multi Spline Screw Extractor Set

Part No: JEFSCREX25

**Price:** £58.29 (exc VAT) | £69.95 (inc VAT)

## **Specifications**

JEFSCREX25 25 piece Multi Spline Screw Extractor Set

Manufactured from heat-treated Chrome Molybdenum steel

Reverse spiral design from maximum grip

Hex shaped head also supplied in a storage case

Suitable for high torque applications

Recommended drill bit size etched on each extractor

Supplied in a storage case

Sizes: 3.2mm / 1/8", 4mm / 5/32", 4.8mm / 3/16", 5.5mm / 7/32", 6.3mm / 1/4", 7mm / 9/32", 8mm /