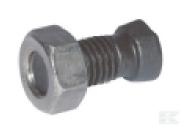

## 1434C1F Plough Bolt C1F 14 X 34 10.9

Part No: 1434C1F Price: £0.60 (exc VAT) £0.72 (inc VAT)

10-09-2025 2/2