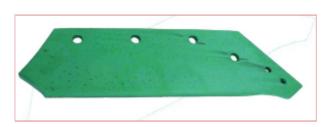

## KK073004N Share 16" R/H

Part No: KK073004N

**Price:** £31.07 (exc VAT) | £37.28 (inc VAT)

## **Specifications**

KK073004N Share 16" R/H

This item does not come with bolts.

You will require 4 x 1434C1F for each share.

Part number KK073004N

Unit Each

Body 6, 7, 8, 9, 25, 28, 29, 30

Length up side (mm) 385

Distance holes (mm) (mm) 40 / 95 / 120 / 110