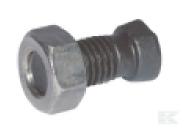

# 1434C1F Plough Bolt C1F 14 X 34 10.9

Part No: 1434C1F Price: £0.60 (exc VAT) £0.72 (inc VAT)

9-09-2025 2/2