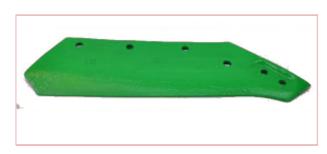

## KK073005N Share 16" L/H

Part No: KK073005N

**Price:** £31.07 (exc VAT) | £37.28 (inc VAT)

## **Specifications**

KK073005N Share 16" L/H

#### This item does not come with bolts.

You will require 4 x 1434C1F for each share.

Part number KK073005N

Unit Each

Body 6, 7, 8, 9, 25, 28, 29, 30

Length up side (mm) 385

Distance holes (mm) (mm) 40 / 95 / 120 / 110