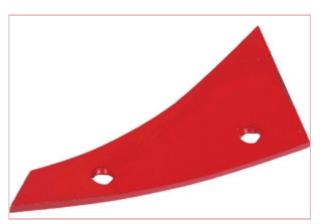

## KK073250N Cutter / Shin R/H

Part No: KK073250N

**Price:** £11.51 (exc VAT) | £13.81 (inc VAT)

## **Specifications**

KK073250N Cutter / Shin R/H

#### This item does not come with bolts.

You will require 2 x 1230COP025 per Shin

Interchangeable with Ovlac 64000063

Designed for 6, 7, 8, 9, 25, 28, 29, 30

Part number KK073250N

Unit Each

Body 6, 7, 8, 9, 25, 28

Width (mm) 160 Height (mm) 275 Distance holes (mm) 145