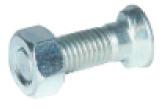

# 1230COP025 2-nose plough bolt, oval 12 x 30

Part No: 1230COP025 Price: £0.45 (exc VAT) £0.54 (inc

£0.54 (inc VAT)

20-08-2025 2/2