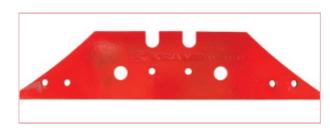

## KK073609N Rear Landside LH/RH

Part No: KK073609N

**Price:** £34.13 (exc VAT) | £40.96 (inc VAT)

## **Specifications**

KK073609N Rear Landside LH/RH

This item does not come with bolts.

You will require 2 x 1434C1F per Landside

Original number 073609

Body 6, 7, 8, 9, 12, 14, 15, 19, 25, 28, 29, 30

Length up side (mm) 370

Height (mm) 170

Distance holes (mm) 90