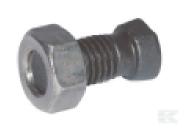

## 1434C1F Plough Bolt C1F 14 X 34 10.9

Part No: 1434C1F Price: £0.58 (exc VAT) £0.70 (inc VAT)

21-08-2025 2/2