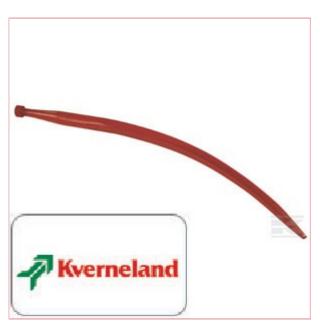

## **Curved Tine 680mm**

**Part No: KK221194** 

**Price:** £39.68 (exc VAT) | £47.62 (inc VAT)
The following prices are based on order quantity.

| Quantity  | Price Each |
|-----------|------------|
| 1 - 4     | £39.68     |
| 5 or more | £39.01     |

## **Specifications**

Part number KK221194 Unit Each

**Long description** Silage grab tines Conus I and II Kverneland

**Shape** Curved Fitting type Nut **Profile shape** Square **Point shape** Point Colour Red Thread type Metric Length 680 mm Max diameter 36 mm Min connection diameter 21 mm Max connection diameter35 mm Cone length 85 mm Thread diameter 20 mm Pitch of thread 1.5 mm