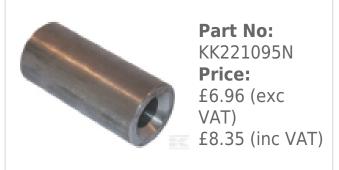

U
01568 616266
www.carpentergoodwin.co.uk

## **Curved Tine 680mm**



**Part No: KK221194** 

**Price:** £39.68 (exc VAT) | £47.62 (inc VAT)
The following prices are based on order quantity.

| Quantity  | Price Each |
|-----------|------------|
| 1 - 4     | £39.68     |
| 5 or more | £39.01     |

## **Specifications**

Part number KK221194 Unit Each

**Long description** Silage grab tines Conus I and II Kverneland

**Shape** Curved Fitting type Nut **Profile shape** Square **Point shape** Point Colour Red Thread type Metric Length 680 mm Max diameter 36 mm Min connection diameter 21 mm Max connection diameter35 mm Cone length 85 mm Thread diameter 20 mm Pitch of thread 1.5 mm

26-07-2025 1/2

# **Optional Extras**

#### Repair Bush Conus 1



#### Bush -Standard Tine Conus 1 KK221095



#### Tine Nut M20 Conus 1 KV221202



26-07-2025 2/2