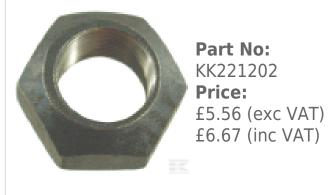

.uk

## **Curved Tine 680mm**



**Part No: KK221194** 

**Price:** £39.68 (exc VAT) | £47.62 (inc VAT)
The following prices are based on order quantity.

| Quantity  | Price Each |
|-----------|------------|
| 1 - 4     | £39.68     |
| 5 or more | £39.01     |

## **Specifications**

Part number KK221194 Unit Each

**Long description** Silage grab tines Conus I and II Kverneland

**Shape** Curved Fitting type Nut **Profile shape** Square **Point shape** Point Colour Red Thread type Metric Length 680 mm Max diameter 36 mm Min connection diameter 21 mm Max connection diameter35 mm Cone length 85 mm Thread diameter 20 mm Pitch of thread 1.5 mm

26-07-2025 1/2

# **Optional Extras**

#### Repair Bush Conus 1



#### Bush -Standard Tine Conus 1 KK221095



#### Tine Nut M20 Conus 1 KV221202



26-07-2025 2/2