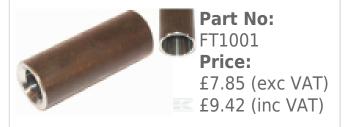

31 Bridge St
Leominster
Herefordshire
HR6 8DU
01568 616266
www.carpentergoodwin.co.uk

## **Curved Tine 680mm**



**Part No: KK221194** 

**Price:** £39.68 (exc VAT) | £47.62 (inc VAT)
The following prices are based on order quantity.

| Quantity  | Price Each |
|-----------|------------|
| 1 - 4     | £39.68     |
| 5 or more | £39.01     |

## **Specifications**

Part number KK221194 Unit Each

**Long description** Silage grab tines Conus I and II Kverneland

**Shape** Curved Fitting type Nut **Profile shape** Square **Point shape** Point Colour Red Thread type Metric Length 680 mm Max diameter 36 mm Min connection diameter 21 mm Max connection diameter35 mm Cone length 85 mm Thread diameter 20 mm Pitch of thread 1.5 mm

26-07-2025 1/2

# **Optional Extras**

#### Repair Bush Conus 1



#### Bush -Standard Tine Conus 1 KK221095



#### Tine Nut M20 Conus 1 KV221202



26-07-2025 2/2