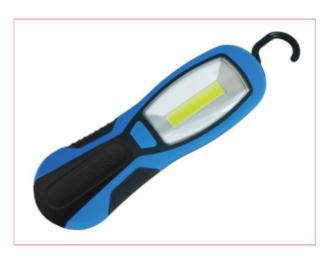

## L/H200HAND LED Hand Lamp 3W

Part No: L/H200HAND

**Price:** £10.14 (exc VAT) | £12.17 (inc VAT)

## **Specifications**

L/H200HAND LED Hand Lamp 3W

The Lighthouse LED Hand Lamp is a compact yet powerful double function LED lamp that operates as a torch or work light.

Two types of light output: using either a 3 LED spotlight providing a 15 lumen spotbeam or a single COB LED that generates a bright 200 lumen work light.

Fitted with a comfortable soft feel hand grip.

For added versatility the lamp also features a fold away hanging hook and a magnetic back that allows it to be either hung or attached to metal surfaces.

The lamp can provide a spot beam for up to 35 hours or a work light for up to 9 hours.