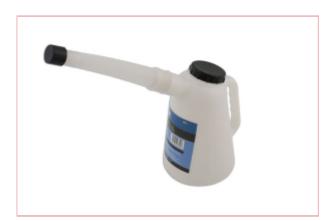

## L3840 Laser Measuring Jug 1 Litre

**Part No:** L3840

**Price:** £6.95 (exc VAT) | £8.34 (inc VAT)

## **Specifications**

L3840 Laser Measuring Jug 1 Litre

Suitable for all types of fluids including petrol and diesel, with cap and see-sthrough body for visual measurement. Metric and imperial measurements. Complete with flexi-spout.

## **Additional Information**

- 1 Litre capacity.
- Metric and imperial measurement.
- Flexi spout with cap.
- Includes cap for jug.
- Translucent container for easy visibility.

25-06-2025 1/1