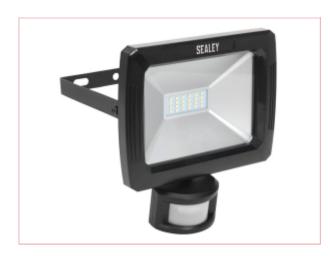

## LED087 Floodlight with Wall Bracket & PIR Sensor 20W SMD LED 230V

Part No: LED087

**Price:** £33.95 (exc VAT) | £40.74 (inc VAT)

## **Specifications**

LED087 Floodlight with Wall Bracket & PIR Sensor 20W SMD LED 230V

Features a motion detector.

- Mounted in die-cast powder coated aluminium extra slim housing with wall bracket.
- SMD LED technology allows ultra bright illumination whilst still keeping costs lower than traditional halogen tubes.
- Even spread of light across a 110° angle.
- Supplied with power cable only and suitable for outdoor mounting.