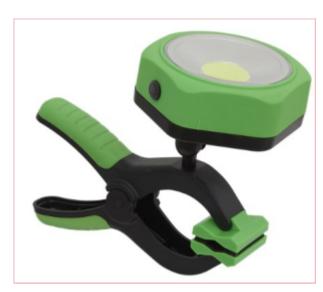

## **LED100C 3W COB LED Work Light with Clamp**

Part No: LED100C

Price: £11.95 (exc VAT) Save £3.50 (RRP

£15.45) | £14.34 (inc VAT)

## **Specifications**

LED100C 3W COB LED Work Light with Clamp

## Features:

- 3W COB LED that produces up to 250lm.
- Made from tough ABS plastic with a moulded grip and a soft finish.
- Clamp opens up to 3 inches.
- Light can be separated from the grip and used as a small handheld torch or mounted to any magnetic surface.
- Features 360° rotating ball joint to allow for greater coverage.
- Requires 3 x AA batteries (not included).