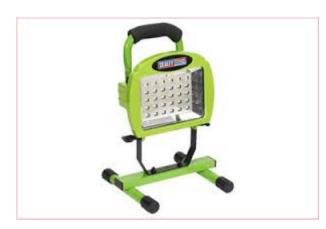

## LED Cordless Lithium-ion Rechargeable Portable Light

Part No: LED109C

**Price:** £78.95 (exc VAT) | £94.74 (inc VAT)

## **Specifications**

Sealey LED109C 30 SMD LED Cordless Lithium-ion Rechargeable Portable Floodlight

- Features 30 super bright SMD LEDs, giving a full 120deg spread of light.
- Lumen Output: 1200lm.
- Weatherproof design with on/off rocker switch.
- Built-in 7.4V 3Ah Li-ion rechargeable battery.
- Charging/Operating Time: 6/3.5hr.
- Adjustable head, housed within a stable steel frame.
- Supplied with mains and 12V chargers.
- Suitable for lighting workshops, garages and other environments where no mains supply is available