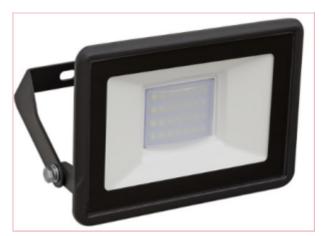

## LED112 Extra Slim 20w Floodlight with Wall Bracket

Part No: LED112

**Price:** £14.95 (exc VAT) | £17.94 (inc VAT)

## **Specifications**

LED112 Extra Slim 20w LED Floodlight with WalL Bracket

Mounted in die-cast powder coated aluminium extra-slim housing with wall bracket.

SMD LED technology allows ultra-bright illumination whilst still keeping costs lower than traditional halogen tubes.

6500k Colour temperature and 1900lm.

Even spread of light across a 110° angle.

Prewired with 0.75m rubberised power cable.

IP65 Rated, suitable for outdoor use.

Dimensions (W x D x H): 157 x 56 x 101mm.

2 Year guarantee\*.