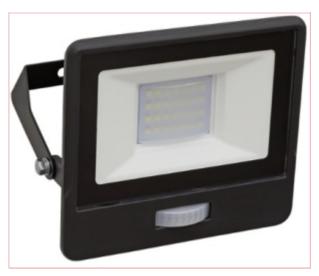

## LED112PIR Extra-Slim 20W Floodlight with PIR Sensor

Part No: LED112PIR

**Price:** £23.95 (exc VAT) | £28.74 (inc VAT)

## **Specifications**

LED112PIR Extra-Slim 20W Floodlight with PIR Sensor

Features a PIR motion detector.

Mounted in die-cast powder coated aluminium extra-slim housing with wall bracket.

SMD LED technology allows ultra-bright illumination whilst still keeping costs lower than traditional halogen tubes.

6500k Colour temperature and 1900lm.

Even spread of light across a 110° angle.

Prewired with 0.75m rubberised power cable.

IP65 Rated, suitable for outdoor use.

28-07-2025 1/2

Dimensions (W x D x H): 157 x 56 x 128mm.

2 Year guarantee\*.

Specifications:

Colour Temperature: 6500k

Energy Rating: F

IP Rating: IP65

Lumen Output: 1900lm

PIR Motion Sensor: Yes

Power: 20W