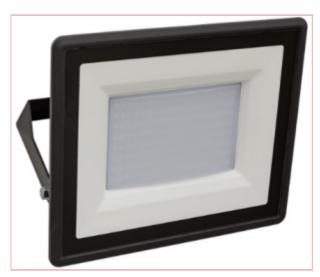

## **LED115 100W Floodlight SMD LED 230V**

Part No: LED115

Price: £32.95 (exc VAT) Save £15.00 (RRP

£47.95) | £39.54 (inc VAT)

## **Specifications**

LED115 100W Floodlight SMD LED 230V

- Mounted in die-cast powder coated aluminium extra slim housing with wall bracket.
- SMD LED technology allows ultra-bright illumination whilst still keeping costs lower than traditional halogen tubes.
- 6000k Colour temperature and 8500lm.
- Even spread of light across a 110° angle.
- Supplied with power cable only and suitable for outdoor mounting.
- 2-Year Guarantee.