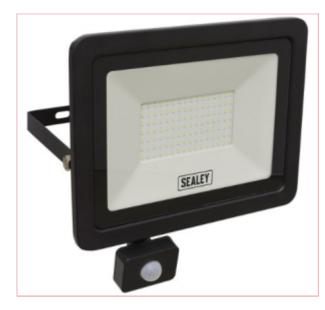

## LED115PIR 100W Floodlight + Sensor SMD LED 230V

Part No: LED115PIR Price: £56.95 (exc VAT) | £68.34 (inc VAT)

## **Specifications**

LED115PIR 100W Floodlight + Sensor SMD LED 230V

- Features a PIR motion detector.
- Mounted in die-cast powder coated aluminium extra slim housing with wall bracket.

• SMD LED technology allows ultra-bright illumination whilst still keeping costs lower than traditional halogen tubes.

- 6000k Colour temperature and 8500lm.
- Even spread of light across a 110° angle.
- Supplied with power cable only and suitable for outdoor mounting.
- 2-Year Guarantee.
- 31-07-2025

Colour Temperature:

3000k, 4000k and 6000k

IP Rating: IP44

LED Qty: 112 SMD

Lumen Output: 8500lm

PIR Motion Sensor: Yes

Power: 100W

Supply: 230V