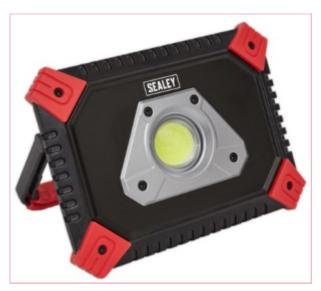

## LED184 20W COB Rechargeable Portable Floodlight & Power Bank

Part No: LED184

**Price:** £47.95 (exc VAT) | £57.54 (inc VAT)

## **Specifications**

LED184 20W COB Rechargeable Portable Floodlight & Power Bank

## Features:

Die-cast aluminium housing with integral 180° adjustable stand.

COB LED technology allows ultra-bright illumination.

Power switch has three brightness settings (low, medium and high) allowing it to produce up to 1900 lumens.

Features battery level indicator and a 5V?1A USB output for charging electronic devices.

Supplied with USB charging lead.

IPX4 Rated.

22-08-2025 1/2

Specifications:

Battery: 3.7V 2Ah Lithium-ion (x3)

Charging Time: 9hr