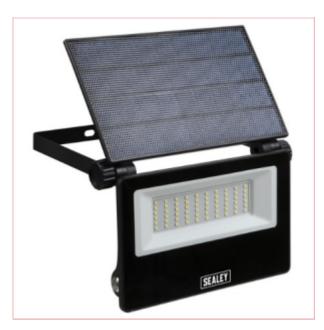

## LED30S Extra-Slim Solar Floodlight w/ Wall Bracket 30W SMD LED

Part No: LED30S

**Price:** £36.95 (exc VAT) Save £11.00 (RRP

£47.95) | £44.34 (inc VAT)

## **Specifications**

LED30S Extra-Slim Solar Floodlight w/ Wall Bracket 30W SMD LED

ETFE Solar - 4W solar panels with high quality ETFE solar panel glass cover for improved longevity.

Slim - Extra-slim solar floodlight with wall bracket.

Lumens Output -30W SMD LEDs producing 3000 lumens.

Motion Sensors - Features both daylight (CDS) and motion (PIR) sensors to switch on automatically.

Sensor Distance -Able to detect up to 6m.

Battert - Two 3.7V Lithium-ion batteries with a capacity of 2.6Ah each.

Material - Extra-slim aluminium die casting housing with steel wall bracket.

21-08-2025 1/2

Specifications:

Battery: 2 x 3.7V 2.6Ah

IP Rating: IP54

Lumen Output: 3000lm

PIR Motion Sensor: Yes

Power: 30W