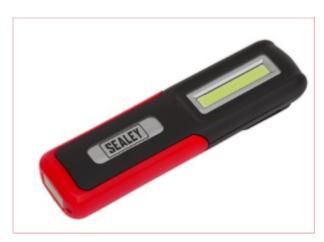

## LED317 Rechargeable 3W COB + 3W SMD LED Inspection Light

Part No: LED317

Price: £14.95 (exc VAT) Save £7.00 (RRP

£21.95) | £17.94 (inc VAT)

## Features:

- Mini, lightweight light.
- Featuring a super bright 3W COB LED light source, which gives an even and constant spread of light, producing up to 250 lumens.
- 3W High power LED torch producing up to 100 lumens.
- Integral hanging hook/belt clip and a magnetic base which can rotate through 180° for hands-free applications.
- Features a battery level indicator.