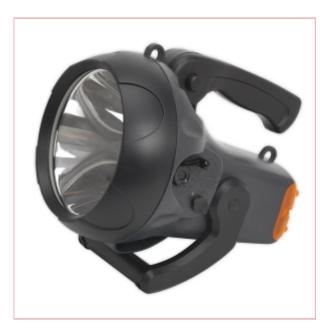

## **Specifications**

LED438 Rechargeable Spotlight 10W CREE

Weatherproof composite case with pistol grip and carry handle.

Integral adjustable foot doubles up as carry handle when used in pistol grip mode.

Super bright 10W XML CREE LED spotlight.

Two brightness settings - 850 and 280 lumens, lasting up to 7 hours.

Emergency amber flashing rear light that can last up to 100 hours.

Powered by a 3.7V 4Ah Li-ion battery.