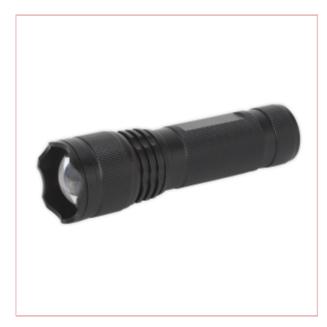

## LED444 Cree LED Adjustable Torch 3W

Part No: LED444 Price: £12.56 (exc VAT) | £15.07 (inc VAT)

## **Specifications**

LED444 Cree LED Adjustable Torch 3W

Single 3W XPE CREE LED produces extremely bright, white light with an output of 140 lumens and a working range of up to 100 metres.

Focus type can be changed from spotlight to wide area by a slide action of the head.

Lightweight aluminium housing.

Two function on/off push button for full and 30% energy saving mode.

Powered by 3 x AAA batteries (not included).