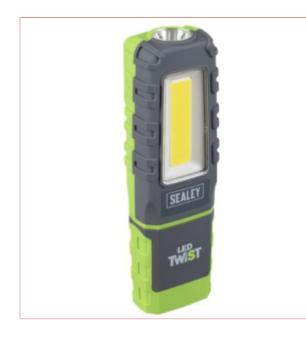

## LED601G LED Twist Rechargeable Inspection Light 5W COB 1W SMD LED Green

Part No: LED601G
Price: £19.95 (exc VAT) Save £11.00 (RRP
£30.95) | £23.94 (inc VAT)

## **Specifications**

LED601G LED Twist Rechargeable Inspection Light 5W COB 1W SMD LED Green

600 lumens - super bright 5w cob led light source producing 600 lumens and 1w smd led torch producing 100 lumens of light.

Twist & tilt - light body twists 360° and light arm tilts 180° to provide light at any angle.

Hook & magnet - features a swivel hanging hook and rubber covered magnet on the base, which allow hands-free operation.

Rechargeable - 3.7v 2.6ah lithium-ion battery for longer life, no memory effect and a much slower discharge than traditional ni-mh batteries.

Long battery life - long operating time of 3.5hrs at 600 lumens. Charges via a usb type-c cable (supplied).

Specifications:

Battery: 3.7V 2.6Ah Li-ion

Charging Time: 4hr

IP Rating: IP52

Lumen Output: Side(High/Low)/Top - (600/300)/100lm

Operating Time: Side(High/Low)/Top - (3.5hr/7hr)/9h