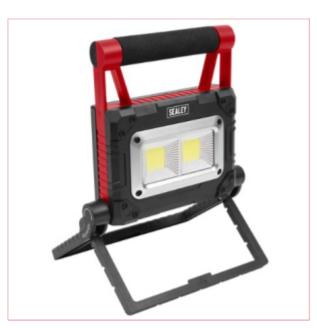

## LEDFL15WS 15W COB LED Solar Powered Rechargeable Portable Floodlight

Part No: LEDFL15WS

**Price:** £29.95 (exc VAT) Save £10.00 (RRP

£39.95) | £35.94 (inc VAT)

## **Specifications**

LEDFL15WS 15W COB LED Solar Powered Rechargeable Portable Floodlight

- 1000 Lumen COB LED portable floodlight with emergency power bank function.
- Three light settings high, low and flash setting ideal for illuminating large areas.
- Floodlight features an adjustable stand and foldable frame for easy storage. Also features carry handle for easy transportation.
- Dual charging method can be charged using solar panel on the back of the unit or by micro usb (supplied).
- Also features battery level indicator.
- Battery capacity 3600mah lithium-ion.