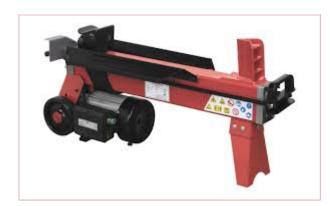

## LS520H Log Splitter 5 Tonne 520mm Capacity

Part No: LS520H

**Price:** £474.95 (exc VAT) | £569.94 (inc VAT)

## **Specifications**

LS520H Log Splitter 5 Tonne 520mm Capacity

Safe and easy way to split logs, offering continuous sizing and up to 5tonne of pressure.

Splits logs almost instantly upon contact, keeping labour and work time to a minimum.

Fitted with a two hand safety operation, push-button and lever.

5 tonne Maximum

Log Diameter: Ø250mm Maximum

Log Length: 520mm

4-07-2025 1/1