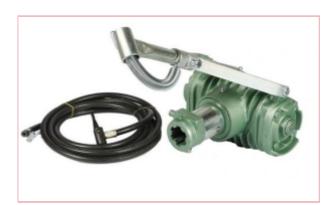

## **Specifications**

LT2042 PTO Compressor - Tractor driven

Easy to fit to your Tractor

Designed to quickly and efficiently inflate Tractor tyres

- Ideal solution for emergency air supply
- Driven by the Tractor's PTO-shaft
- Designed for toolbox storage
- CE marked
- Engine speed (rpm): 1500
- Tractor PTO speed (rpm): 540

Consists of

- PTO driven compressor
- 4.5 m rubber air hose

15-09-2025 1/2

- Tyre valve connector
- Quick release pin for holding the PTO compressor to PTO shaft

Bore dimensions 55 mm

Stroke 42 mm

Rotations per minute 1500 r/min

Operating pressure 8 BAR

Cylinder number 2

Stroke volume 90 l/min

PTO speed 540 r/min

15-09-2025 2/2