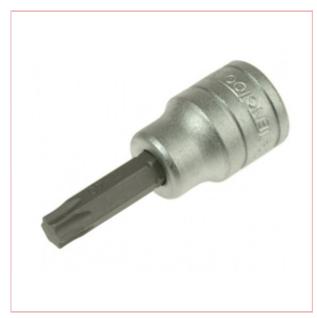

## Teng M121227T-C 1/2" Drive TX27 Socket

Part No: M121227T-C Price: £8.50 (exc VAT) | £10.20 (inc VAT)

## **Specifications**

Teng M121227T-C 1/2" Drive TX27 Socket

This Image Is For Illustrative Purposes Only.

Teng TX27 Socket

1/2" drive. Chrome vanadium. Satin Finish.

S2 steel bits pressed in to the socket