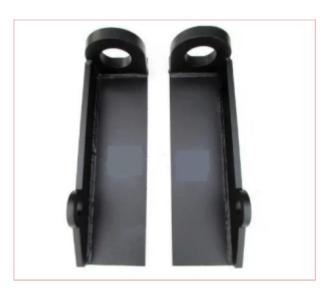

## **Specifications**

MBPINCONEH/D MATBRO Bracket Pin & Cone Heavy duty weld on Telescopic Handler Brackets to suit Matbro & John Deere applications

(Images for illustration purposes only)

Replacement bracket for Manitou Loader applications, one piece formed side and back plate

Dimensions:

15mm thick metal plate for added stability

30mm thick 'D' Ring plate thickness

Length = 370mm

Side Hole dia. 35mm

Width 80mm

6-05-2024 1/1