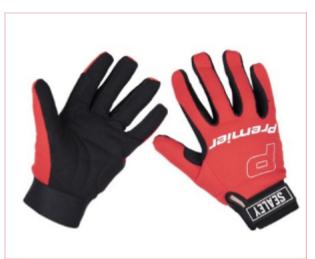

## MG769XL Mechanic's Gloves Padded Palm - Extra Large

Part No: MG796XL

Price: £9.95 (exc VAT) Save £2.00 (RRP

£11.95) | £11.94 (inc VAT)

## **Specifications**

MG769XL Mechanic's Gloves Padded Palm - Extra Large Spandex stretch material

- Close fit ideal for professional workshop use.
- Padded palm provides added protection against vibration, ideal for use with air or electric power tools.
- Reinforced thumb web extra protection between the index finger and thumb to protect the hand.
- Hook-and-loop wrist comfortably secures the glove on your hand.