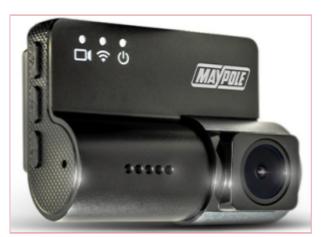

## MP5102 Full HD 1080MP Smart Dashcam

Part No: MP5102

**Price:** £39.95 (exc VAT) | £47.94 (inc VAT)

## **Specifications**

MP5102 Full HD 1080MP Smart Dashcam

1080P Full HD resolution (30fps)

150 Degree lens

Very Small & discreet (no screen)

Low light vision

Built in WiFi

Compatible with Android 6 and IOS 10 or newer versions