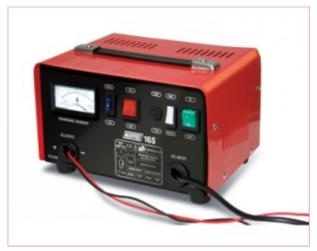

## **MP716 Battery Charger 12/24V 12A 30-180 Ah**

Part No: MP716

**Price:** £54.95 (exc VAT) | £65.94 (inc VAT)

## **Specifications**

MP716 Battery Charger 12/24V 12A 30-180 Ah

Metal cased dual voltage battery charger

EN rated output - 12V 8A, 24V 3.5A

Peak output 12A

Fast charge and boost functions

Suitable for cars, vans, tractors, commercial vehicles and leisure batteries

Ammeter clearly shows charging rate

Robust steel cast with carrying handle

For all low maintenance and maintenance free 12V/24V lead acid batteries of 30-180Ah capacity

29-04-2024 1/2

Fully insulated battery clips

Overload, reverse polarity and short circuit protection

29-04-2024 2/2