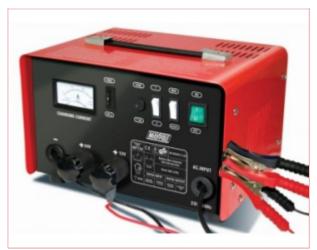

## **Specifications**

MP730 Battery Charger 12/24V 20Ah 100-250 Amp

Metal cased 20 amp dual voltage battery charger

Output 12/24v - 12amp effective

Fast charge and boost functions

Suitable for cars, vans, tractors, commercial vehicles and leisure batteries

Ammeter clearly shows charging rate

Robust steel cast with carrying handle

For all low maintenance and maintenance free 12/24v lead acid batteries of 100-250Ah capacity

Fully insulated battery clips

16-08-2025 1/2

Overload, reverse polarity and short circuit protection

16-08-2025 2/2