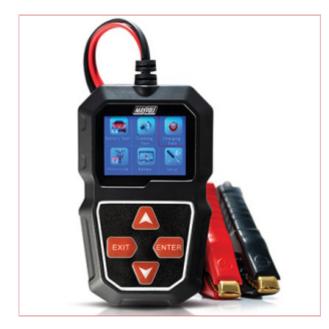

## **MP7436 Digital Battery Tester / Analyser**

Part No: MP7436 Price: £29.95 (exc VAT) | £35.94 (inc VAT)

## **Specifications**

MP7436 Digital Battery Tester / Analyser

Suitable for 6V/12V regular/flooded/AGM & GEL batteries

Large 2.4" full colour screen with easy to read icons

Battery test quickly & accurately determines battery state of heath (SOH) and state of charge (SOC)