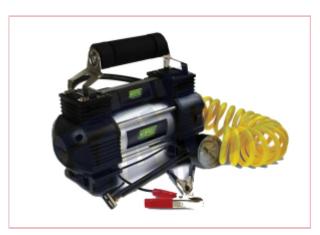

## MP7953 SIP 12V Heavy Duty Air Compressor

Part No: MP7953

**Price:** £47.95 (exc VAT) | £57.54 (inc VAT)

## **Specifications**

MP7953 SIP 12V Heavy Duty Air Compressor with LED light for night illumination.

12v heavy duty analogue compressor with LED can maintain and monitor tyre pressure anywhere and anytime.

x2 rapid inflation - 1 min 45 secs (0-36PSI/175/65/R14)

Large precision analogue display (PSI/Bar)

Super bright LED night light

Suitable for vans and commercial vehicles

Heavy duty twin metal cylinder

Anti-vibration rubber mounted feet

Includes bag

Multiple adaptors included

Ouick release connector valve

5-07-2025 1/2

Compact design

Max pressure range - 0-150PSI

Compact hose and power cord storage - air hose -50cm, power cord - 3m

12v DC power supply - plugs directly into cigar lighter socket