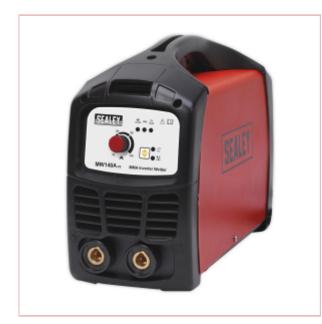

## **MW140A Inverter Welder 140Amp 230V**

Part No: MW140A
Price: £119.95 (exc VAT) Save £60.01
(RRP £179.96) | £143.94 (inc VAT)

## **Specifications**

MW140A Inverter Welder 140Amp 230V

\*This is a shop display item and may not be supplied in the original shipping outer packaging, or point of sale packaging and may have cosmetic imperfections such as scratches or dents\*

- Compact and lightweight unit weighing 5.5kg, is suitable for arc welding using the lift start method.
- Unit can arc weld a variety of rods including rutile, basic and stainless from Ø1.6mm up to Ø3.2mm.
- Features thermal cut-out protection.
- Portability allows the welder to be taken to the job at hand, ideal for the mobile technicians.
- Supplied with 2mtr 16mm<sup>2</sup> cable with electrode holder and a 2mtr 13mm<sup>2</sup> earth clamp and cable.
- Forced air cooling system with 2 fans.
- Optional TIG accessory kit available Model No. TIG10S.

- Supplied in a carry-case.
- To achieve maximum power a 32A supply may be required

 Model No:
 MW140A

 Welding Current:
 20-140A

 Duty Cycle:
 100% @ 63A, 60% @ 81A, 20% @ 140A

 Electrode Capacity:
 Ø1.6-3.2mm