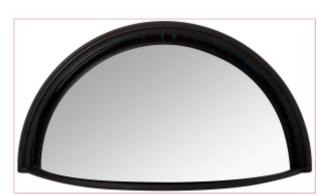

## MX943 Ashtree Wide Angle Half Moon Mirror Head 220mm X 110mm

Part No: MX943

**Price:** £29.95 (exc VAT) | £35.94 (inc VAT)

## **Specifications**

Ashtree MX943 Wide Angle Half Moon Mirror Head 220mm X 110mm

This mirror can we used to help aid drivers to gain enhanced visibility where danger may be present.

This wide angle mirror can be used on materials handling , agricultral and construction equipment to give 180 degree vision.

Length: 220mm

Height: 110mm

Fitment: 10-20mm

19-06-2025 1/1