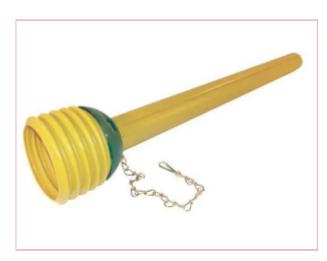

## PG301500I Half Guard Male 1500mm Length

**Part No:** PG301500I

**Price:** £247.53 (exc VAT) | £297.04 (inc VAT)

## **Specifications**

PG301500I Half Guard Male 1500mm Length Walterscheid type

Specifications:

Safety guards complete standard series P300 - P500 (inner)

Application: Walterscheid Power Drive series PTO shafts

With green reinforcement ring

Complies with ISO 5674 and EU directives

Consists of: Type PG half guard, 1 guide ring, 1 safety chain.

Type: Inner half - Standard

Length: 1500 mm

Shaft size: P600, P700

Outside pipe diameter: 98 mm

27-06-2025 1/2

Series: PG30

Dimension D = Outside diameter 230 mm

Tube dia. 98mm

Original number equivalent 1116437

27-06-2025 2/2