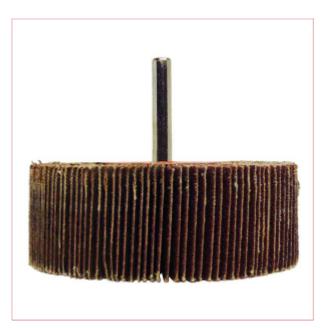

## PHFWSA2515080 Flap Wheel 25mm x 15mm x 80grit

Part No: PHFWSA2515080

**Price:** £5.34 (exc VAT) | £6.41 (inc VAT)

## **Specifications**

PHFWSA2515080 Flap Wheel 25mm x 15mm x 80grit

ABRACS Spindle mounted flap wheels

Top quality range of spindle mounted abrasive flap wheels available from the comprehensive ABRACS range of sizes and grits.

Ideal for deburring, sanding and general cleaning applications for your professional and DIY projects.

Designed for use with electric drills and air tools and suitable for a broad range of applications.

For use on: Mild Steel, Alloy Steel, Iron and for sanding a variety of non-metal material types

29-07-2025 1/1