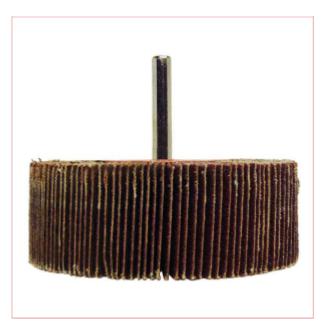

## PHFWSA3020040 Flap Wheel 30mm x 20mm x 40grit

Part No: PHFWSA3020040 Price: £6.24 (exc VAT) | £7.49 (inc VAT)

## **Specifications**

PHFWSA3020040 Flap Wheel 30mm x 20mm x 40grit

ABRACS Spindle mounted flap wheels

Top quality range of spindle mounted abrasive flap wheels available from the comprehensive ABRACS range of sizes and grits.