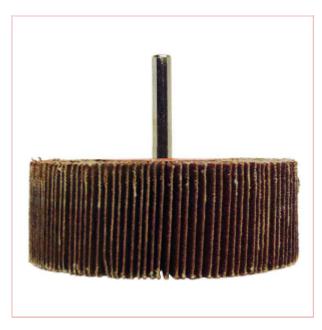

## PHFWSA3020120 Flap Wheel 30mm x 20mm x 120grit

Part No: PHFWSA3020120 Price: £6.24 (exc VAT) | £7.49 (inc VAT)

## **Specifications**

PHFWSA3020120 Flap Wheel 30mm x 20mm x 120grit

ABRACS Spindle mounted flap wheels

Top quality range of spindle mounted abrasive flap wheels available from the comprehensive ABRACS range of sizes and grits.