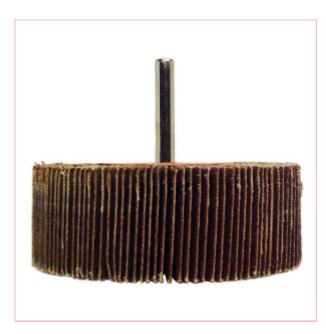

## PHFWSA4020040 Flap Wheel 40mm x 20mm x 40grit

Part No: PHFWSA4020040

**Price:** £6.81 (exc VAT) | £8.17 (inc VAT)

## **Specifications**

PHFWSA4020040 Flap Wheel 40mm x 20mm x 40grit

ABRACS Spindle mounted flap wheels

Top quality range of spindle mounted abrasive flap wheels available from the comprehensive ABRACS range of sizes and grits.