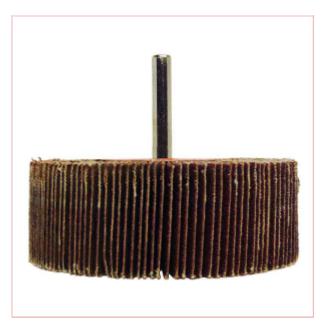

## PHFWSA4020120 Flap Wheel 40mm x 20mm x 120grit

Part No: PHFWSA4020120
Price: £6.81 (exc VAT) | £8.17 (inc VAT)

## **Specifications**

PHFWSA4020120 Flap Wheel 40mm x 20mm x 120grit

ABRACS Spindle mounted flap wheels

Top quality range of spindle mounted abrasive flap wheels available from the comprehensive ABRACS range of sizes and grits.