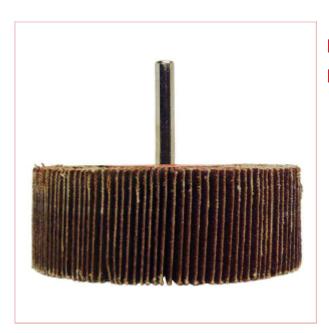

## PHFWSA4030060 FLAP WHEEL 40mm x 30mm x 60grit

Part No: PHFWSA4030060

**Price:** £7.61 (exc VAT) | £9.13 (inc VAT)

## **Specifications**

PHFWSA4030060 FLAP WHEEL 40mm x 30mm x 60grit

ABRACS Spindle mounted flap wheels

Top quality range of spindle mounted abrasive flap wheels available from the comprehensive ABRACS range of sizes and grits.