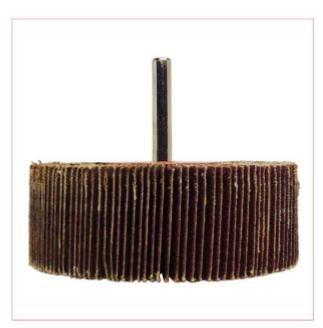

## PHFWSA4030080 Flap Wheel 40mm x 30mm x 80grit

Part No: PHFWSA4030080

**Price:** £7.61 (exc VAT) | £9.13 (inc VAT)

## **Specifications**

PHFWSA4030080 Flap Wheel 40mm x 30mm x 80grit

ABRACS Spindle mounted flap wheels

Top quality range of spindle mounted abrasive flap wheels available from the comprehensive ABRACS range of sizes and grits.

Ideal for deburring, sanding and general cleaning applications for your professional and DIY projects.

Designed for use with electric drills and air tools and suitable for a broad range of applications.

For use on: Mild Steel, Alloy Steel, Iron and for sanding a variety of non-metal material types

30-07-2025 1/1