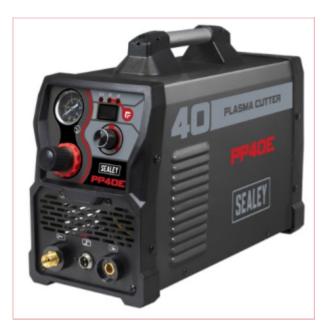

## PP40E Sealey Plasma Cutter Inverter 40 Amp 230v

Part No: PP40E

Price: £259.95 (exc VAT) Save £73.00

(RRP £332.95) | £311.94 (inc VAT)

## **Specifications**

PP40E Sealey Plasma Cutter Inverter 40 Amp 230v

- Inverter power supply fitted with plasma cutter control circuitry.
- Features digital Amp display and two LEDs on the front panel indicating overload and mains power.
- Supplied with a 4.6m plasma torch, 2m earth cable, 2m gas hose and regulator.
- Ideal for cutting steel, stainless steel, galvanized steel, aluminium, copper and brass.